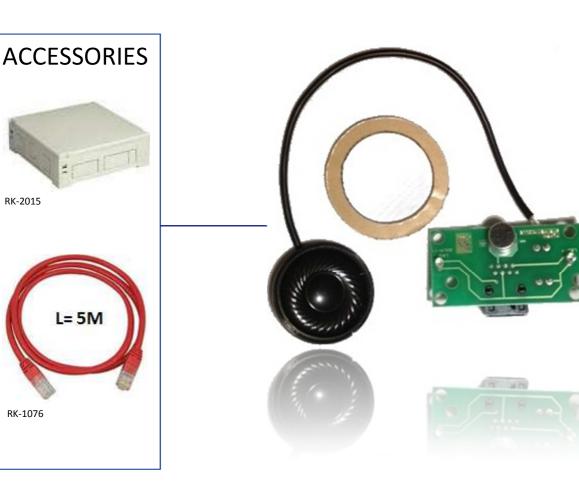

## **RUKRA MINI SPEAKMODULE BEHIND COP**

The RUKRA MINI speakmodule behind cop can be used in situations where the existing cage behind panel has not enough space to install the RUKRA elevator phone. You can fix the supplied speaker and print with double-sided tape behind the cop.

The module has a fixed microphone, a yellow and a green LED, a speaker with 30 cm cable (you can also use the existing speaker in the cage panel) and an input for the alarm button.

The module is supplied with 3 meter red cable and plug & play connectors and industrial double-sided tape for good installation.